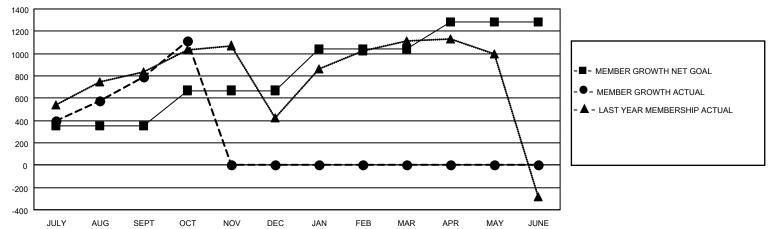

## Multiple District 317

Results as of: 10/31/2020

**LOCATION: INDIA** 

| Clubs         |               |             |               | Members               |                           |                         |                                                    |  |  |
|---------------|---------------|-------------|---------------|-----------------------|---------------------------|-------------------------|----------------------------------------------------|--|--|
|               | RESULTS FOR   | R 2020-2021 |               | RESULTS FOR 2020-2021 |                           |                         |                                                    |  |  |
| QUARTER       | NEW CLUB GOAL | NEW CLUBS   | DROPPED CLUBS | QUARTER               | MEMBER GROWTH NET<br>GOAL | MEMBER GROWTH<br>ACTUAL | DROPPED<br>MEMBERS ACTUAL<br>(including transfers) |  |  |
| JULY/AUG/SEPT | 11            | 18          | 1             | JULY/AUG/SEP          | T 350                     | 1,303                   | 428                                                |  |  |
| OCT/NOV/DEC   | 12            | 6           | 0             | OCT/NOV/DEC           | 320                       | 419                     | 91                                                 |  |  |
| JAN/FEB/MAR   | 11            | 0           | 0             | JAN/FEB/MAR           | 370                       | 0                       | 0                                                  |  |  |
| APR/MAY/JUNE  | 4             | 0           | 0             | APR/MAY/JUNE          | 240                       | 0                       | 0                                                  |  |  |

## GOALS AND ACTUAL MEMBERS CUMULATIVE

| DROPPED CLUBS: 1           |     | 246 CLUBS OF 607 ADDED 1 OR MORE | GENDER DISTRIBUTION        |                 |       |
|----------------------------|-----|----------------------------------|----------------------------|-----------------|-------|
|                            |     | NEW MEMBERS                      | MALE                       | 14,881 (76.18%) |       |
| DROPPED MEMBERS            |     |                                  | FEMALE                     | 4,653 (23.82%)  |       |
| DECEASED                   | 62  | CLICK HERE FOR CUMULATIVE        | TOTAL FAMILY UNIT MEMBERS  |                 | 6,685 |
| CLUB CANCELLED 0 OTHER 457 |     | MEMBERSHIP DATA                  | FAMILY MEMBERS PAYING HALF |                 | 3,566 |
| TOTAL                      | 519 |                                  | DUES                       |                 |       |