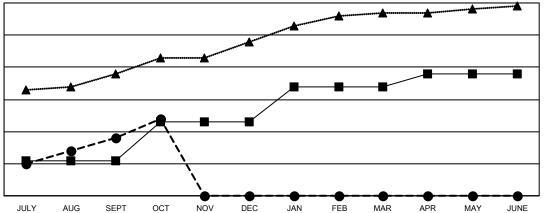

## GOALS AND ACTUAL NEW CLUBS CUMULATIVE

- - CURRENT YEAR GOALS FOR NEW CLUBS
- CURRENT YEAR ACTUAL NEW CLUBS
- ▲ LAST YEAR ACTUAL NEW CLUBS